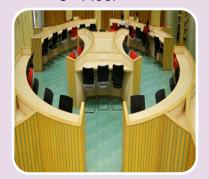

No. of Discussion Rooms – 4

Reading room area: 236.50

sq. m

**Seating Capacity: 100** 

users

Research, Digital & Corporate Library (RDC Library) with e-zone

RDC Area: 76.91 sq. m

**Seating Capacity: 10 users** 