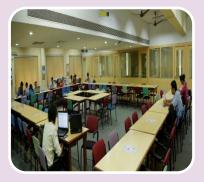

No. of Discussion Rooms – 4

Reading room area: 236.50

sq. m

**Seating Capacity: 100** 

users

Research, Digital & Corporate Library (RDC Library) with e-zone

RDC Area: 76.91 sq. m

**Seating Capacity: 10 users** 