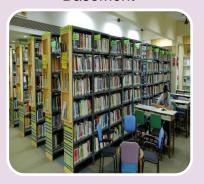

### Spread across 3 levels

Basement

**Ground Floor** 

6th Floor

Circulation

Stack Area & Compact Shelves

Periodicals Section

Bound volumes of Journals

Circulation

Stack Area

**Discussion Rooms** 

Library Area: 352 sq.

m

**Seating Capacity: 100** 

users